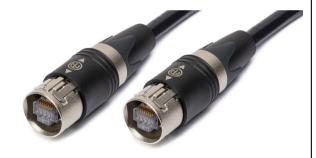

#### Laird CAT6-EC Belden 10GX Cat6 etherCON to Cat6 etherCON Cable

Laird CAT6-EC high-speed Ethernet CAT6 shielded connection cables are designed using Belden 10GX Horizontal Cable terminated with CAT6 etherCON connectors. The Belden 10GX cable features a smaller diameter and greater flexibility for easier handling It also provides higher density connections and a reduced crosstalk. Suitable for 10BASE-T, 100BASE-TX (Fast Ethernet), 1000BASE-T / 1000BASE-TX (Gigabit Ethernet) and 10GBASE-T (10-Gigabit Ethernet).

### **Features:**

- Belden 10GX Cable Offers Higher Density and Reduced Crosstalk
- Small Diameter and Flexibility for Easier Connections
- Rated Up To 625 Mhz with Max Distance 328 Ft
- Cat6 Ethercon Connectors